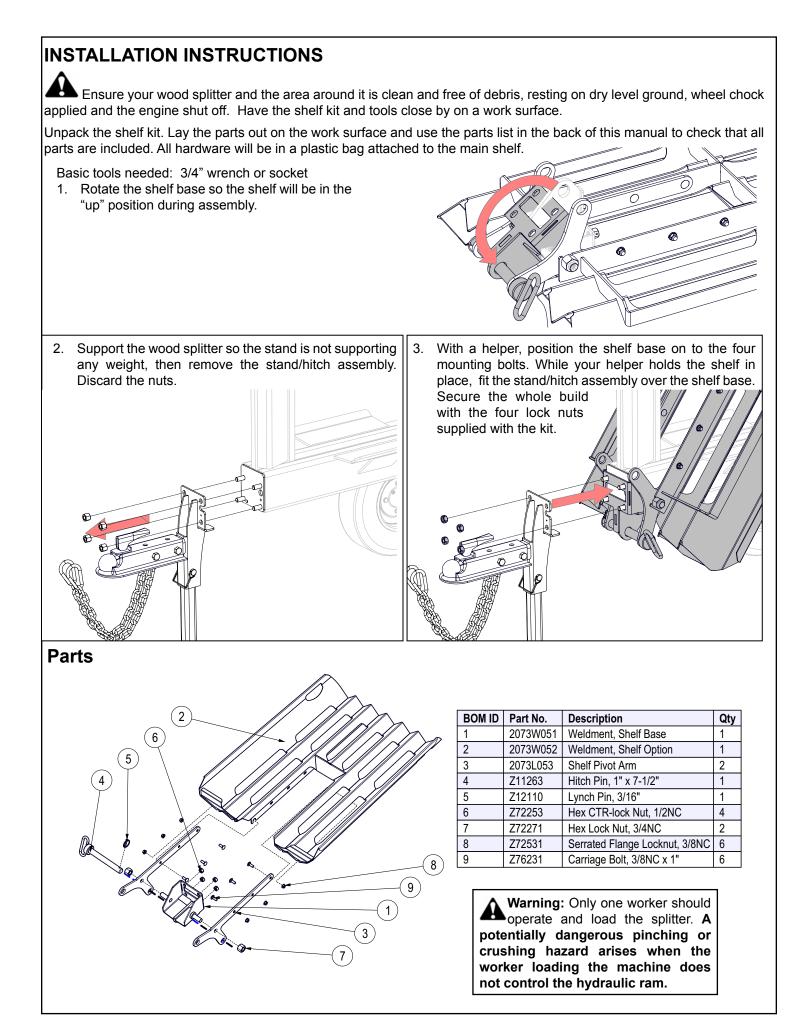

### W4212 SPLITTER FOLDING SHELF:

The splitter folding shelf is designed to be easily installed and will help reduce back strain from repeated bending and lifting. The shelf catches the split wood of the end of the splitter, making it easier to retrieve for a secondary split.

The shelf can be folded up for transport and storage.

- Remove the lynch pin from the hitch pin,
- Carefully remove the hitch pin,
- Fold the shelf up,
- Reinsert the hitch pin, and secure with the lynch pin.