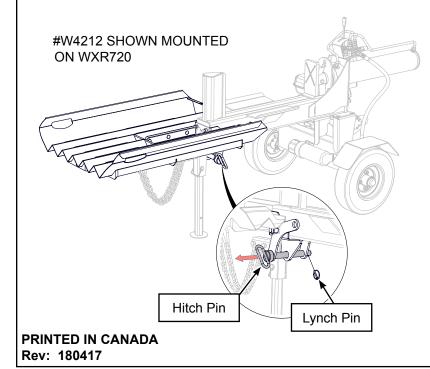

## W4212 Splitter Folding Shelf #2073A151

W4212 is compatible with these models:

WX615

**WXR720** 

WX620

WX510 WX910 WX515 WX520 WX910T WX920 WX520T

WX920 WX930

Note: W4212 is not compatible and cannot be installed with W4211 Clamp On Shelf

The shelf can be folded up for transport and storage.

- Remove the lynch pin from the hitch pin,
- Carefully remove the hitch pin,
- Fold the shelf up,
- Reinsert the hitch pin, and secure with the lynch pin.