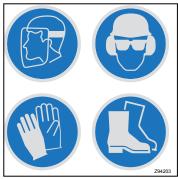

**Caution:** this kit is constructed of heavy gauge steel, be sure to use caution moving and installing the kit, avoid dropping or pinching body parts on corners and edges of the kit.

WX620T

Always wear the appropriate safety gear when installing this kit or working around the machine. This includes but is not limited to:

• Hard hat for protection to the head.

- Face mask for protection to the face and eyes from flying chips.
- Heavy gloves for protection from slivers, chips and pinching.

• Safety shoes with slip resistant soles and steel toes for protection from dropped logs and pieces of wood.