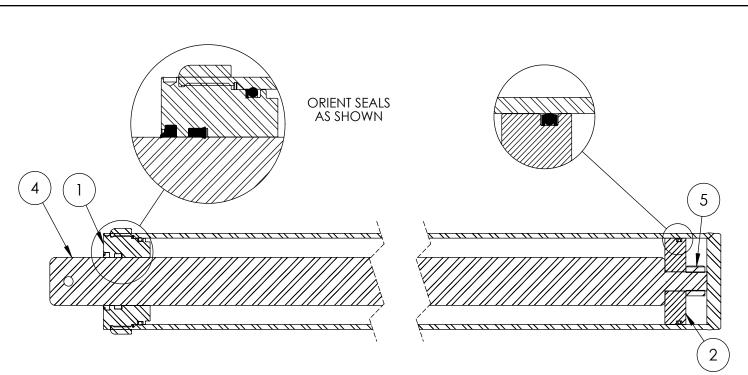

### 4-1/2" x 36" STROKE CYLINDER PARTS

| ITEM | PART NO.   | DESCRIPTION                                  | QTY |
|------|------------|----------------------------------------------|-----|
| 1    | G450-250SA | 4-1/2" Bore x 2-1/2" Rod Gland With<br>Seals | 1   |
| 2    | P100-450SA | 4-1/2" Bore Piston With Seals                | 1   |
| 3    | 2032C2011  | Barrel, 4-1/2"                               | 1   |
| 4    | 2032C2013  | Rod,2-1/2x 1                                 | 1   |
| 5    | Z72292G8   | Hex Lock Nut 1NF Grade 8                     | 1   |
| 6    | SLK-4525   | Seal Kit, 4-1/2 x 2-1/2                      | 1   |