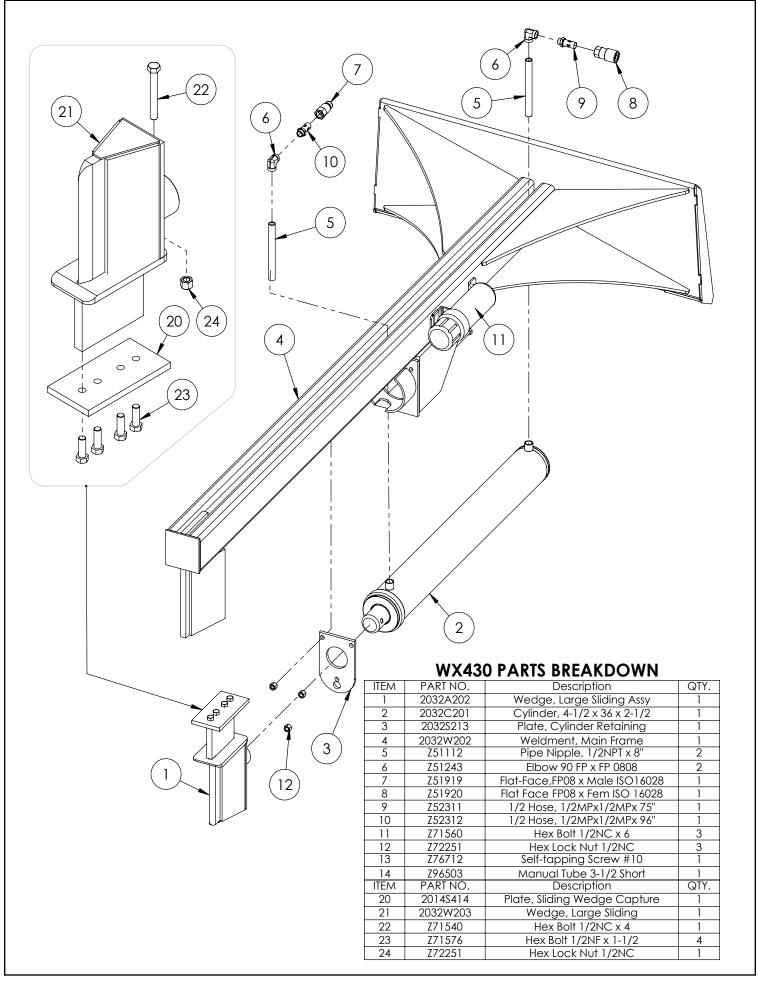

-------------|---|
| Main Parts      | 5 |
| Decal Breakdown | 6 |

#### WX430 Splitter Parts Manual

#### WALLENSTEIN by EMB Mfg.



### 4-1/2" x 36" STROKE CYLINDER PARTS

| ITEM | PART NO.   | DESCRIPTION                                  | QTY |
|------|------------|----------------------------------------------|-----|
| 1    | G450-250SA | 4-1/2" Bore x 2-1/2" Rod Gland With<br>Seals | 1   |
| 2    | P100-450SA | 4-1/2" Bore Piston With Seals                | 1   |
| 3    | 2032C2011  | Barrel, 4-1/2"                               | 1   |
| 4    | 2032C2013  | Rod,2-1/2x 1                                 | 1   |
| 5    | Z72292G8   | Hex Lock Nut 1NF Grade 8                     | 1   |
| 6    | SLK-4525   | Seal Kit, 4-1/2 x 2-1/2                      | 1   |

WALLENSTEIN by EMB Mfg.



| ITEM | PART NO. | DESCRIPTION            | QTY |
|------|----------|------------------------|-----|
| 1    | Z94039   | CAUTION - Read Manual  | 1   |
| 2    | Z94040   | WARNING - Moving Wedge | 2   |
| 3    | Z94067   | Clear Guide            | 2   |
| 4    | Z94056   | Wallenstein            | 2   |
| 5    | Z94019   | Made in Canada         | 4   |
| 6    | Z94066   | Apply Oil or Grease    | 1   |

#### WX430 DECAL BREAKDOWN





## **Skidsteer Splitter Decals**

Z94056



Z94067

Z94019





Z94066

NOTE **APPLY OIL OR GREASE** UNTIL PAINT IS REMOVED







### WALLENSTEIN Products Manufactured by:

### EMB MFG Inc.

4144 Boomer Line St. Clements, Ontario Canada NOB 2M0 Phone: 1-877-695-9283 Fax: 519-699-4146 www.embmfg.com