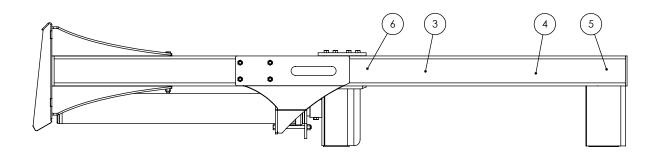

#### WX430 DECAL BREAKDOWN

This Page is Intentionally Blank

| ITEM | PART NO. | DESCRIPTION            | QTY |
|------|----------|------------------------|-----|
| 1    | Z94039   | CAUTION - Read Manual  | 1   |
| 2    | Z94040   | WARNING - Moving Wedge | 2   |
| 3    | Z94067   | Clear Guide            | 2   |
| 4    | Z94056   | Wallenstein            | 2   |
| 5    | Z94019   | Made in Canada         | 4   |
| 6    | Z94066   | Apply Oil or Grease    | 1   |