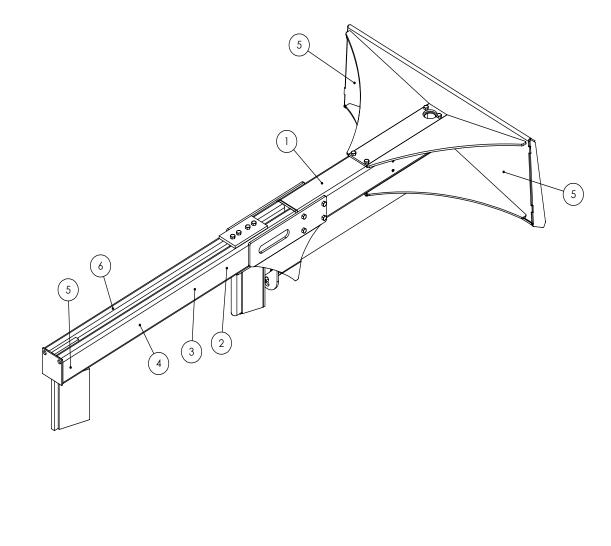

ls                | 1   |
| 3    | 2032C2011  | Barrel, 4-1/2"                               | 1   |
| 4    | 2032C2013  | Rod,2-1/2x 1                                 | 1   |
| 5    | Z72292G8   | Hex Lock Nut 1NF Grade 8                     | 1   |
| 6    | SLK-4525   | Seal Kit, 4-1/2 x 2-1/2                      | 1   |

This Page is Intentionally Blank



| ITEM | PART NO. | DESCRIPTION            | QTY |
|------|----------|------------------------|-----|
| 1    | Z94039   | CAUTION - Read Manual  | 1   |
| 2    | Z94040   | WARNING - Moving Wedge | 2   |
| 3    | Z94067   | Clear Guide            | 2   |
| 4    | Z94056   | Wallenstein            | 2   |
| 5    | Z94019   | Made in Canada         | 4   |
| 6    | Z94066   | Apply Oil or Grease    | 1   |

#### WX430 DECAL BREAKDOWN





## **Skidsteer Splitter Decals**

Z94056



Z94067

Z94019





Z94066

Z94039 NOTE CAUTION **APPLY OIL OR GREASE** UNTIL PAINT IS REMOVED **Read and understand Operator's Manual** before using. Move controls in neutral, stop engine, set park brake, remove ignition key and wait for all moving parts to stop before sevicing, Z94040 adjusting, repairing or maintaining. Install boom lock pin before servicing, repairing or maintaining. WARNING Do not allow anyone within 20 ft of machine during operation. Keep children away. Wear appropriate safety gear including but not limited to face shield, heavy gloves and steel toed shoes with slip resistant soles. Operate only on level ground. Do not operate on hillsides or when the working area is cluttered, wet, muddy or MOVING WEDGE HAZARD icy to p