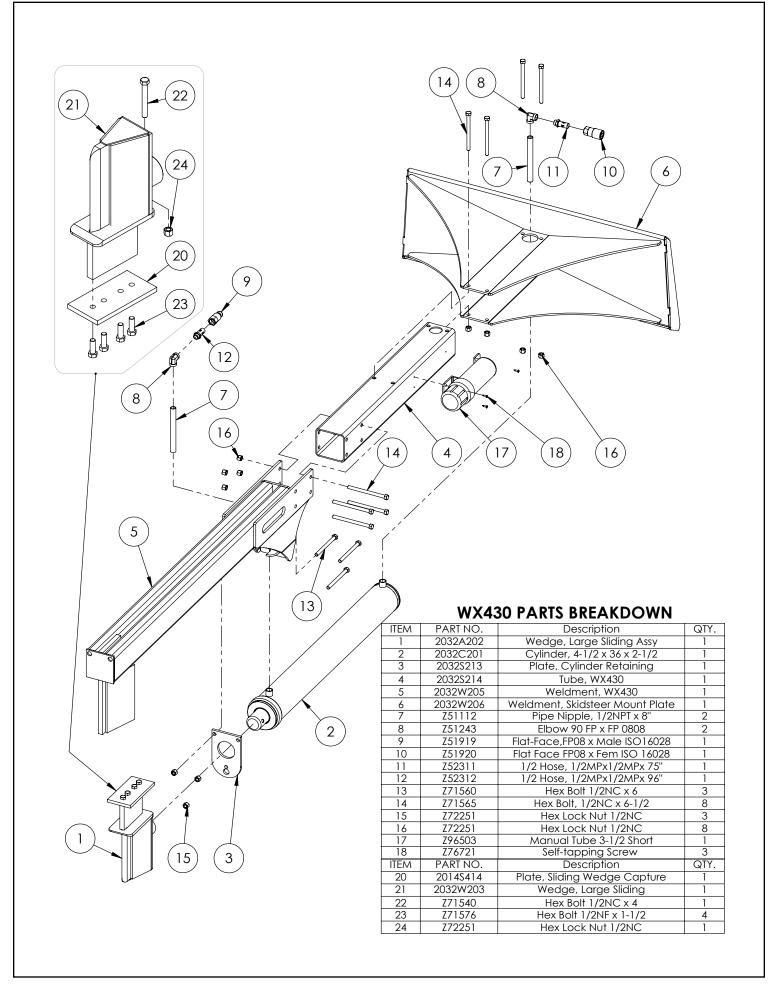

der        | 5 |
|-----------------|---|
| Main Parts      | 7 |
| Decal Breakdown | 8 |

This Page is Intentionally Blank



## 4-1/2" x 36" STROKE CYLINDER PARTS

| ITEM | PART NO.   | DESCRIPTION                                  | QTY |
|------|------------|----------------------------------------------|-----|
| 1    | G450-250SA | 4-1/2" Bore x 2-1/2" Rod Gland With<br>Seals | 1   |
| 2    | P100-450SA | 4-1/2" Bore Piston With Seals                | 1   |
| 3    | 2032C2011  | Barrel, 4-1/2"                               | 1   |
| 4    | 2032C2013  | Rod,2-1/2x 1                                 | 1   |
| 5    | Z72292G8   | Hex Lock Nut 1NF Grade 8                     | 1   |
| 6    | SLK-4525   | Seal Kit, 4-1/2 x 2-1/2                      | 1   |

This Page is Intentionally Blank



| ITEM | PART NO. | DESCRIPTION            | QTY |
|------|----------|------------------------|-----|
| 1    | Z94039   | CAUTION - Read Manual  | 1   |
| 2    | Z94040   | WARNING - Moving Wedge | 2   |
| 3    | Z94067   | Clear Guide            | 2   |
| 4    | Z94056   | Wallenstein            | 2   |
| 5    | Z94019   | Made in Canada         | 4   |
| 6    | Z94066   | Apply Oil or Grease    | 1   |

#### WX430 DECAL BREAKDOWN





## **Skidsteer Splitter Decals**

Z94056



Z94067

Z94019





Z94066

Z94039 NOTE CAUTION **APPLY OIL OR GREASE** UNTIL PAINT IS REMOVED **Read and understand Operator's Manual** before using. Move controls in neutral, stop engine, set park brake, remove ignition key and wait for all moving parts to stop before sevicing, Z94040 adjusting, repairing or m