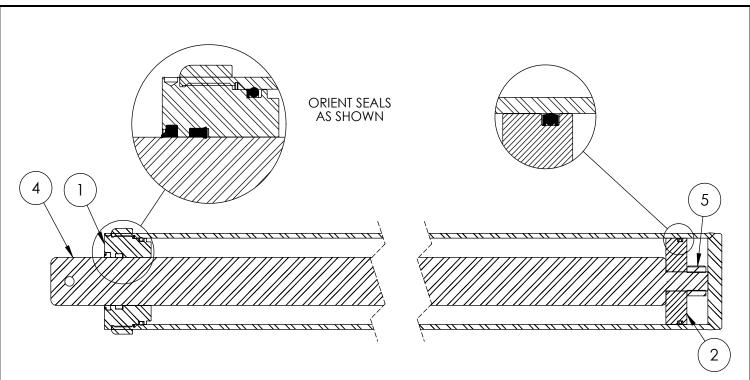

## 4-1/2" x 36" STROKE CYLINDER PARTS

| ITEM | PART NO.   | DESCRIPTION                                  | QTY |
|------|------------|----------------------------------------------|-----|
| 1    | G450-250SA | 4-1/2" Bore x 2-1/2" Rod Gland With<br>Seals | 1   |
| 2    | P100-450SA | 4-1/2" Bore Piston With Seals                | 1   |
| 3    | 2032C2011  | Barrel, 4-1/2"                               | 1   |
| 4    | 2032C2013  | Rod,2-1/2x 1                                 | 1   |
| 5    | Z72292G8   | Hex Lock Nut 1NF Grade 8                     | 1   |
| 6    | SLK-4525   | Seal Kit, 4-1/2 x 2-1/2                      | 1   |