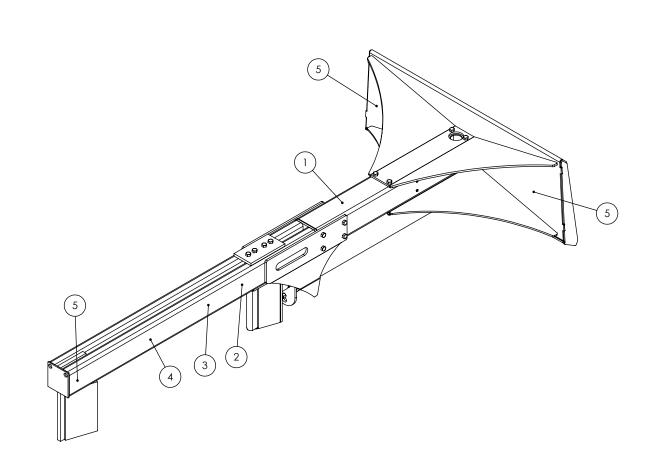

#### WX430 DECAL BREAKDOWN

This Page is Intentionally Blank

| ITEM | PART NO. | DESCRIPTION            | QTY |
|------|----------|------------------------|-----|
| 1    | Z94039   | CAUTION - Read Manual  | 1   |
| 2    | Z94040   | WARNING - Moving Wedge | 2   |
| 3    | Z94067   | Clear Guide            | 2   |
| 4    | Z94056   | Wallenstein            | 2   |
| 5    | Z94019   | Made in Canada         | 4   |
| 6    | Z94066   | Apply Oil or Grease    | 1   |